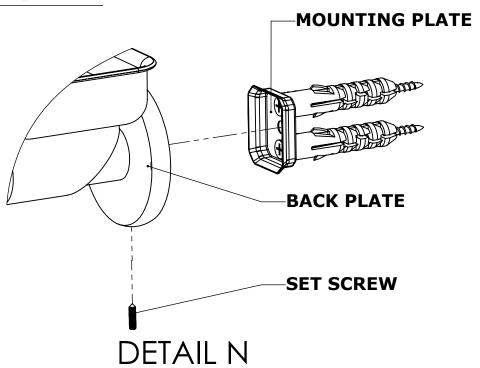

### Step 2: Attach Bracket to Mounting Plate.

Place bracket on mounting plate and secure by tightening set screw as shown below.