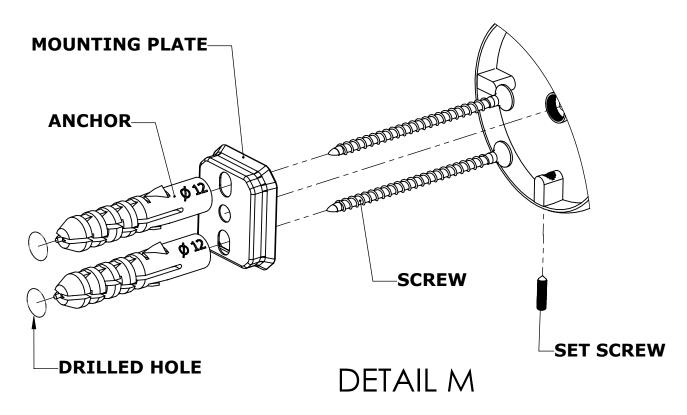

#### Step 1: Drill holes in Wall for screw anchors and attach Mounting Plate to Wall

Determine your desired location for installation and make a mark for the location of the mounting plate. Remove mounting plate from backplate by loosening set screw in backplate as pictured below. Place center hole of mounting plate over mark made above. Make 2 marks where mounting screws will be placed as shown below. Drill hole at each of the marks. (You may substitute other style mounting anchors or screws if desired). Place anchors into the holes made. Place mounting plate over holes and secure to mounting surface using screws as shown below.