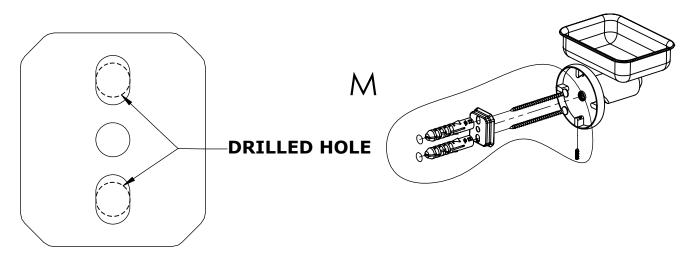

#### Step 1: Drill holes in Wall for screw anchors and attach Mounting Plate to Wall

Determine your desired location for installation and make a mark for the location of the mounting plate. Remove mounting plate from backplate by loosening set screw in backplate as pictured below. Place center hole of mounting plate over mark made above. Make 2 marks where mounting screws will be placed as shown below. Drill hole at each of the marks. (You may substitute other style mounting anchors or screws if desired). Place anchors into the holes made. Place mounting plate over holes and secure to mounting surface using screws as shown below.