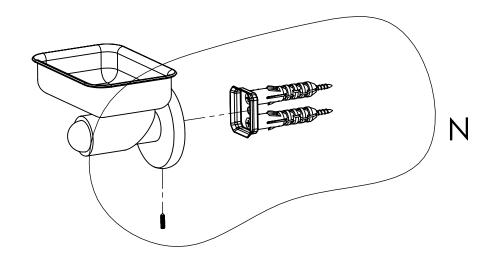

### Step 2: Attach Bracket to Mounting Plate.

Place bracket on mounting plate and secure by tightening set screw as shown below.